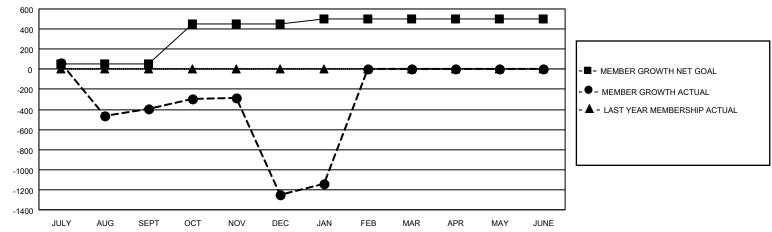

## GOALS AND ACTUAL MEMBERS CUMULATIVE

| DROPPED CLUBS: 26 |       | 84 CLUBS OF 165 ADDED 1 OR<br>MORE NEW MEMBERS | GENDER DISTRIBUTION                |                                  |  |
|-------------------|-------|------------------------------------------------|------------------------------------|----------------------------------|--|
|                   |       | NORE NEW MEMBERS                               | MALE<br>FEMALE                     | 3,185 (67.87%)<br>1,507 (32.11%) |  |
| DROPPED MEMBERS   |       |                                                | NON BINARY<br>PREFER NOT TO ANSWER | 0 (0.00%)<br>1 (0.02%)           |  |
| DECEASED          | 9     |                                                | THE ENTION TO ANOWER               | 1 (0.0270)                       |  |
| CLUB CANCELLED    | 1,528 | CLICK HERE FOR CUMULATIVE                      | TOTAL FAMILY UNIT MEMBERS          | 3,259                            |  |
| OTHER             | 295   | MEMBERSHIP DATA                                |                                    |                                  |  |
| TOTAL             | 1,832 |                                                | FAMILY MEMBERS PAYING HAI          | LF DUES 1,997                    |  |

## MONTHLY MEMBERSHIP PROGRESS REPORT

LOCATION INDIA District 324 J Results as of: 1/31/2022

| Clubs RESULTS FOR 2021-2022 |    |   |    | Members RESULTS FOR 2021-2022 |     |     |       |
|-----------------------------|----|---|----|-------------------------------|-----|-----|-------|
|                             |    |   |    |                               |     |     |       |
| JULY/AUG/SEPT               | 10 | 4 | 7  | JULY/AUG/SEPT                 | 50  | 377 | 746   |
| OCT/NOV/DEC                 | 10 | 5 | 17 | OCT/NOV/DEC                   | 400 | 203 | 1,040 |
| JAN/FEB/MAR                 | 5  | 0 | 2  | JAN/FEB/MAR                   | 50  | 175 | 46    |
| APR/MAY/JUNE                | 0  | 0 | 0  | APR/MAY/JUNE                  | 0   | 0   | 0     |