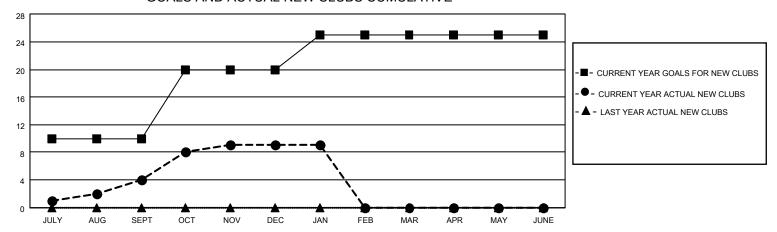

## GOALS AND ACTUAL NEW CLUBS CUMULATIVE

## MONTHLY MEMBERSHIP PROGRESS REPORT

LOCATION INDIA District 324 J Results as of: 1/31/2022

| Clubs RESULTS FOR 2021-2022 |    |   |    | Members RESULTS FOR 2021-2022 |     |     |       |
|-----------------------------|----|---|----|-------------------------------|-----|-----|-------|
|                             |    |   |    |                               |     |     |       |
| JULY/AUG/SEPT               | 10 | 4 | 7  | JULY/AUG/SEPT                 | 50  | 377 | 746   |
| OCT/NOV/DEC                 | 10 | 5 | 17 | OCT/NOV/DEC                   | 400 | 203 | 1,040 |
| JAN/FEB/MAR                 | 5  | 0 | 2  | JAN/FEB/MAR                   | 50  | 175 | 46    |
| APR/MAY/JUNE                | 0  | 0 | 0  | APR/MAY/JUNE                  | 0   | 0   | 0     |